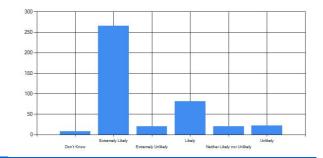

## Friends and Family Test - Results

| Extremely Likely            | 266 |
|-----------------------------|-----|
| Likely                      | 81  |
| Neither Likely nor Unlikely | 20  |
| Unlikely                    | 22  |
| Extremely Unlikely          | 20  |
| Don't Know                  | 8   |
|                             |     |